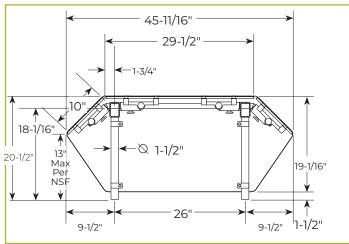

#### **GLASS THICKNESS**

- □ 1/4" Tempered Glass (not for shelves) Centerline Max 54"
- □ 3/8" Tempered Glass (for shelf or span more than 54") Centerline Max 66"
- □ 1/2" Tempered Glass (for shelf or span more than 66") Centerline Max 72"

Maximum span between legs on counter is recommended at 78".