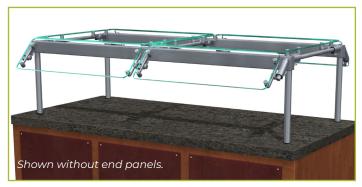

## ZG9950-2 **Double-Sided Mega Span**

To meet NSF guidelines, end panels are included on all BSI quotations unless specifically excluded. (See End Panel Page for More Details.)